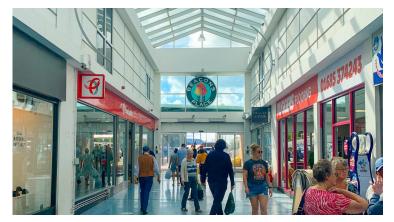

#### Description

Beacons Place is a modern, covered mall constructed in 2003 – providing 13 retail units at ground floor with ancillary accommodation above. The modern design provides excellent natural light through large atriums and flexible units that can be adjusted according to tenant demand. The centre has two entrances. One with prime frontage on to the pedestrianised section of the High Street – facing Market Square – the second immediately next to Tesco Extra and the 500-space car park.