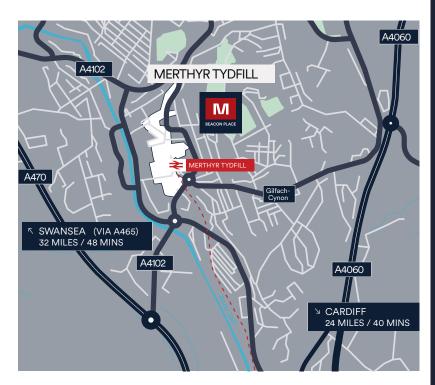

#### Location - CF47 8DF

Merthyr Tydfil is the prime commercial centre serving the South Wales Valleys area.

Strategic location near key routes to Cardiff and Brecon Beacons National Park, surrounded by a vibrant commercial environment.