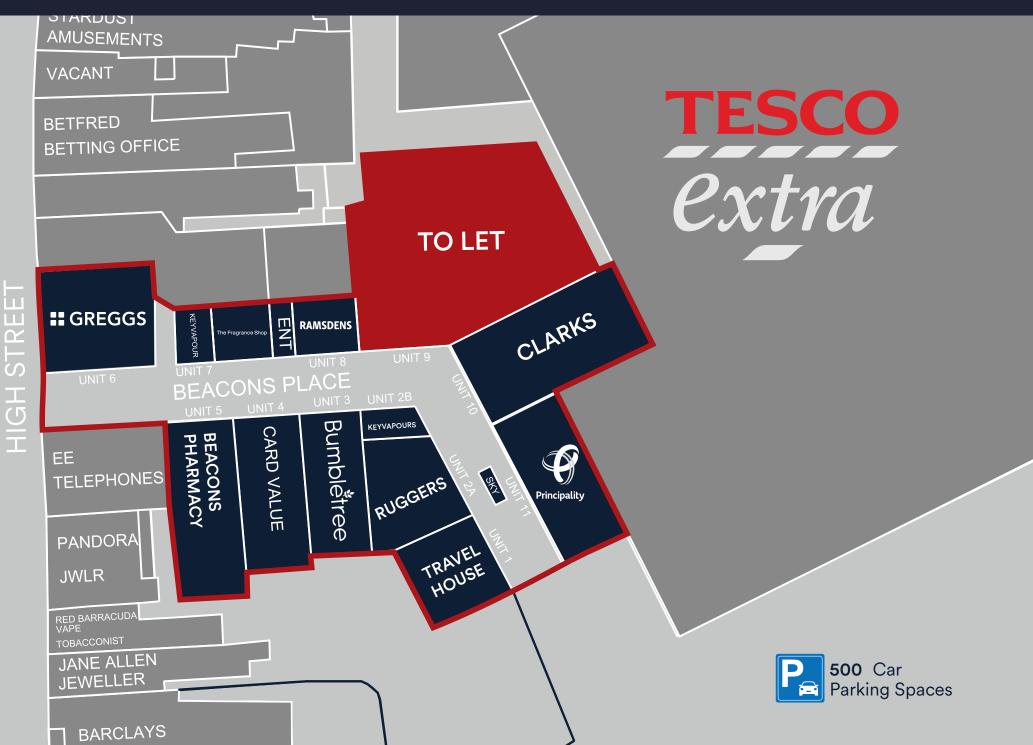

## Unit 9, Beacons Place, Merthyr Tydfil, Mid Glamorgan, CF47 8DF

select

- Located on a visible corner of the busy Beacons Parade Centre between the main town centre Tesco car park and the High St
- Ground and first floor retail premises
- 500 car park spaces

CLAIRE'S LUCKY

LOTTERY KIOSK

• Nearby retailers include Principality, Travel House and Greggs

searchlcp.co.uk

#### Description

Beacons Place is a modern, covered mall constructed in 2003 – providing 13 retail units at ground floor with ancillary accommodation above. The modern design provides excellent natural light through large atriums and flexible units that can be adjusted according to tenant demand. The centre has two entrances. One with prime frontage on to the pedestrianised section of the High Street – facing Market Square – the second immediately next to Tesco Extra and the 500-space car park.