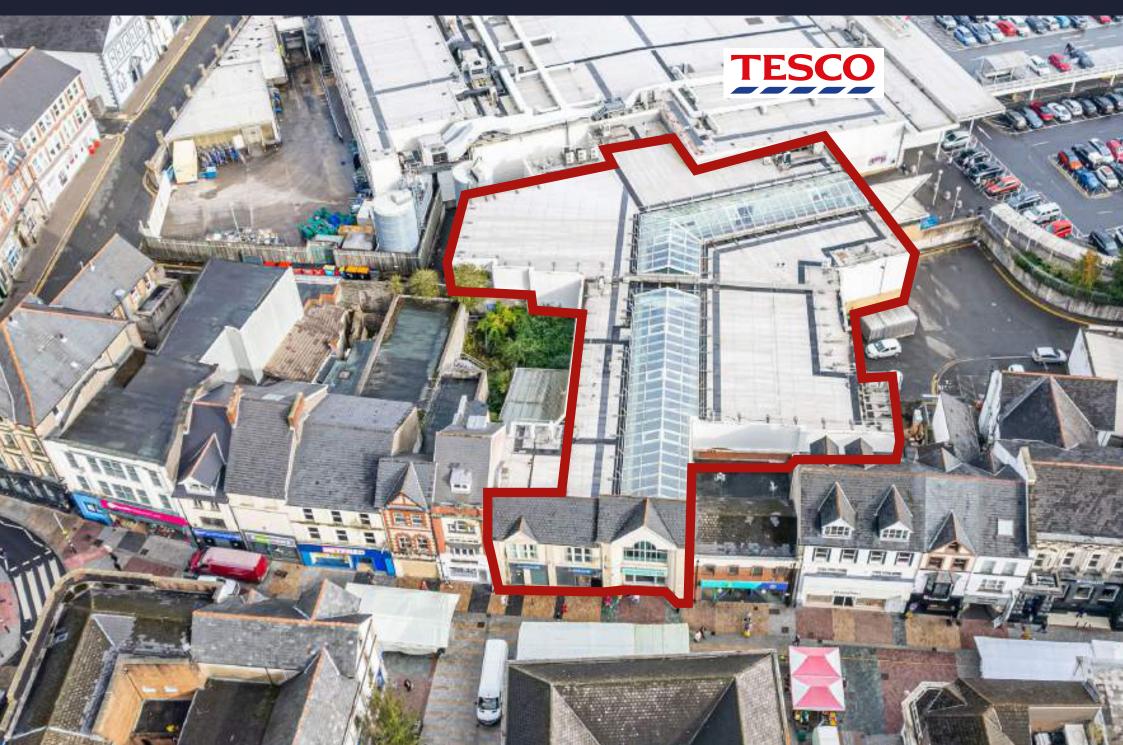

## Unit 9, Beacons Place, Merthyr Tydfil, Mid Glamorgan, CF47 8DF

select

- Located on a visible corner of the busy Beacons Parade Centre between the main town centre Tesco car park and the High St
- Ground and first floor retail premises
- 500 car park spaces

#### Description

Beacons Place is a modern, covered mall constructed in 2003 – providing 13 retail units at ground floor with ancillary accommodation above. The modern design provides excellent natural light through large atriums and flexible units that can be adjusted according to tenant demand. The centre has two entrances. One with prime frontage on to the pedestrianised section of the High Street – facing Market Square – the second immediately next to Tesco Extra and the 500-space car park.